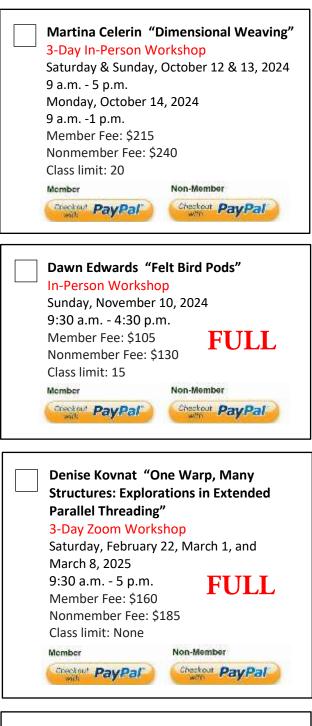

or Fiberarts Guild<br>P.O. Box 1172<br>Ann Arbor, MI 48106-1172                                                         |
| To email form or for questions?<br>carolynsmichaels@gmail.com                                                                           |
| <ul> <li>Workshop Policies:</li> <li>Workshop registration for Guild members will be processed first, in the order received.</li> </ul> |
| Non-Members will be included in a workshop if the size limit is not reached 6 weeks prior to the first day of the workshop.             |
| There will be no refunds for cancellations received within 6     weeks of the opening workshop date unless there is a                   |

• Nonmembers receive a complete refund if not accepted

• If a workshop is cancelled by AAFG, a full refund will be