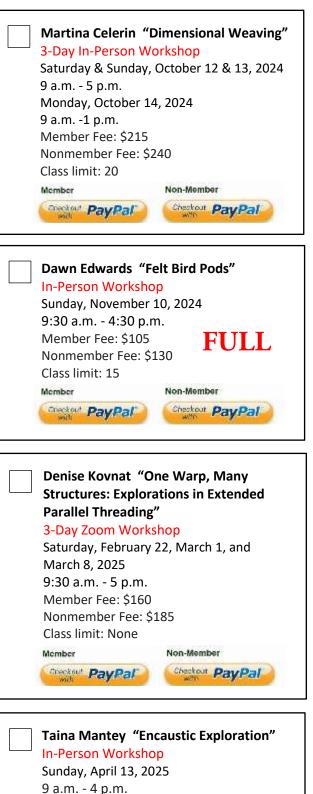

## 2024-25 Workshop Registration Form

Γ

|                                                                                                                                          | Martina Celerin "Dim<br>3-Day In-Person Works                                              |
|------------------------------------------------------------------------------------------------------------------------------------------|--------------------------------------------------------------------------------------------|
| ate:                                                                                                                                     | Saturday & Sunday, Oct                                                                     |
| Name:                                                                                                                                    | 9 a.m 5 p.m.<br>Monday, October 14, 20                                                     |
| Address:                                                                                                                                 | 9 a.m1 p.m.<br>Member Fee: \$215                                                           |
| City, State:                                                                                                                             | Nonmember Fee: \$240                                                                       |
| Zip Code:                                                                                                                                | Class limit: 20<br>Member No                                                               |
| Home Phone:                                                                                                                              | Checkout PayPal                                                                            |
| Cell Phone:                                                                                                                              |                                                                                            |
| Email:                                                                                                                                   | Dawn Edwards "Felt                                                                         |
| Current Member? YES NO                                                                                                                   | In-Person Workshop<br>Sunday, November 10,                                                 |
| Please check the box in upper left corner of workshop<br>you are attending.                                                              | 9:30 a.m 4:30 p.m.<br>Member Fee: \$105<br>Nonmember Fee: \$130<br>Class limit: 15         |
| <b>IMPORTANT</b><br>If paying by check, send this form and your payment<br>via surface mail to the address below.                        | Member No                                                                                  |
| Make check payable to "AAFG".                                                                                                            | Denies Kounst #One                                                                         |
| For PayPal or credit card, download or scan this form<br>and email to the address below. You may also send the<br>form via surface mail. | Denise Kovnat "One"<br>Structures: Exploratio<br>Parallel Threading"<br>3-Day Zoom Worksho |
| Mail to: Ann Arbor Fiberarts Guild<br>P.O. Box 1172<br>Ann Arbor, MI 48106-1172                                                          | Saturday, February 22,<br>March 8, 2025<br>9:30 a.m 5 p.m.<br>Member Fee: \$160            |
| To email form or for questions?<br>carolynsmichaels@gmail.com                                                                            | Nonmember Fee: \$185<br>Class limit: None                                                  |
| Workshop Policies:<br>• Workshop registration for Guild members will be processed                                                        | Member N<br>Checkaut <b>PayPal</b>                                                         |
| first, in the order received.                                                                                                            |                                                                                            |
| • Non-Members will be included in a workshop if the size limit is not reached 6 weeks prior to the first day of the workshop.            | Taina Mantey "Encau<br>In-Person Workshop                                                  |
| • There will be no refunds for cancellations received within 6 weeks of the opening workshop date unless there is a waiting list.        | Sunday, April 13, 2025<br>9 a.m 4 p.m.<br>Member Fee: \$120<br>Nonmember Fee: \$145        |
| <ul> <li>Nonmembers receive a complete refund if not accepted into a class.</li> </ul>                                                   | Class limit: 10                                                                            |
| a If a waykahan is cancelled by AAEC a full refund will be                                                                               | Member N                                                                                   |